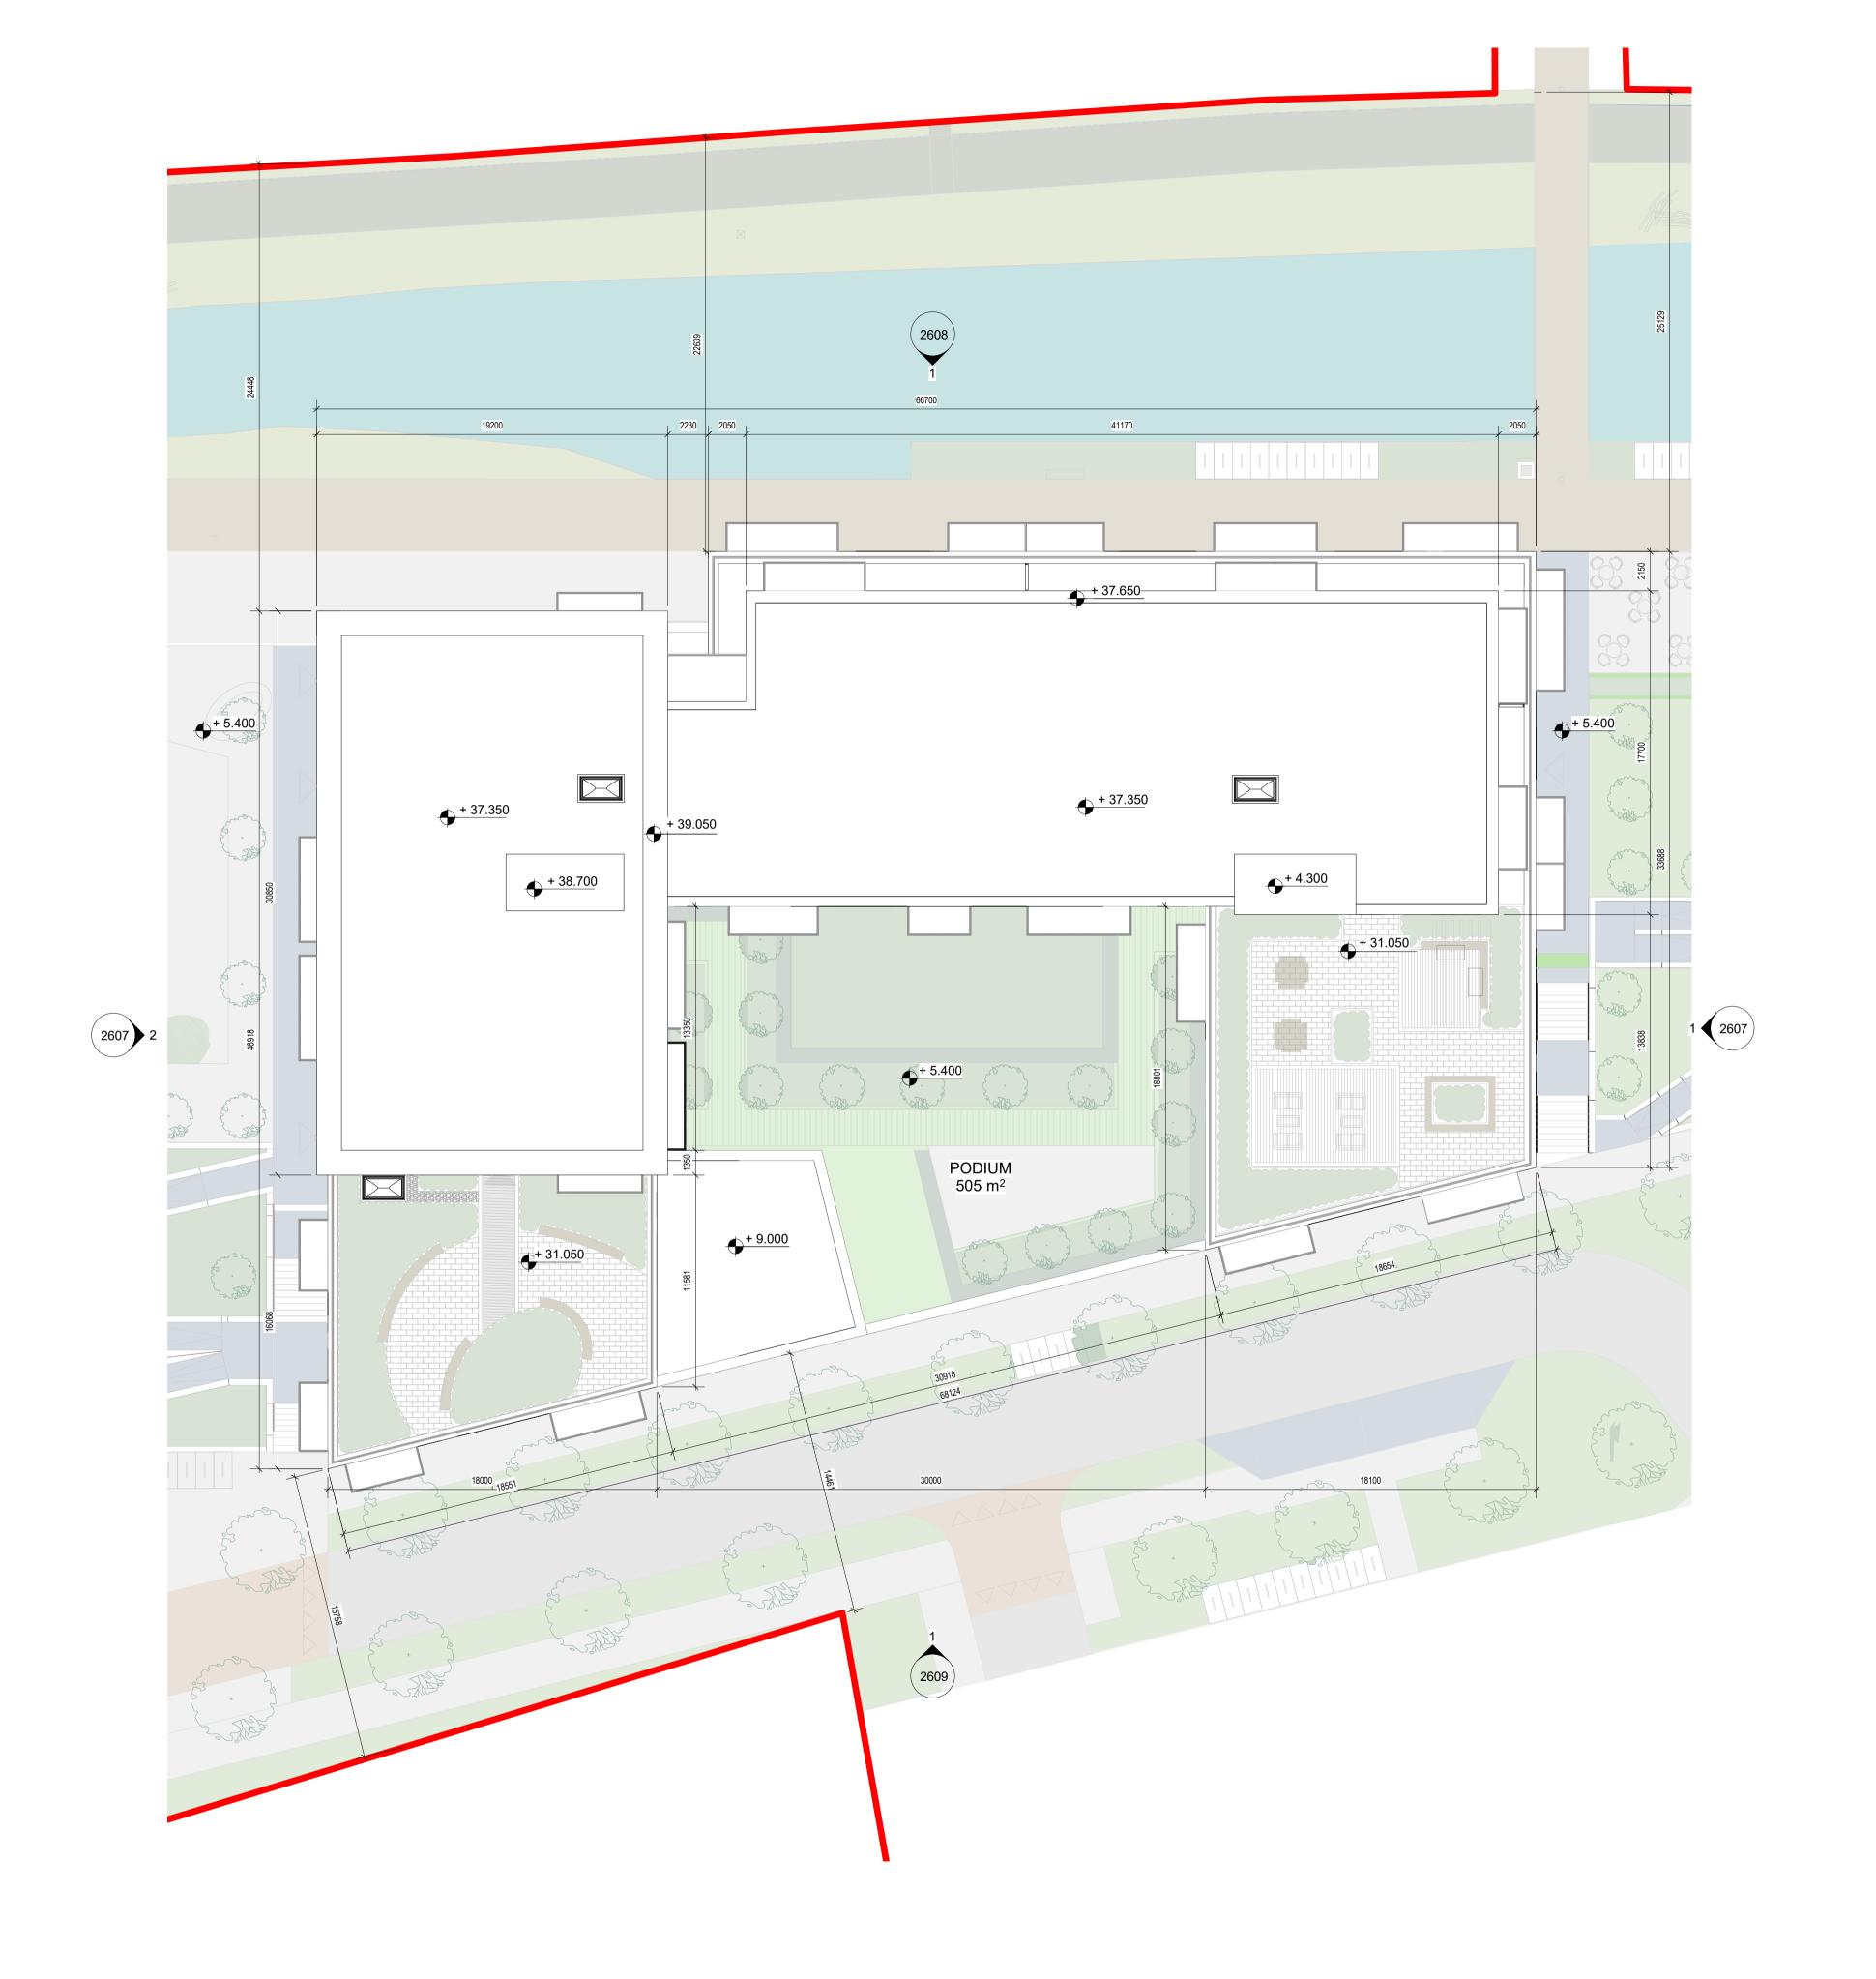

## **PLANNING**

Tiznow Property Company Limited (Comer Group Ireland)

City Park Development at the Former Tedcastles Site, Centre Park Road, Cork

Drawing Title:

PLAN - BLOCK D - LEVEL ROOF

| Drawn VF    | Checked<br>EB | Paper Size | Scale 1:    | 200 | @A1    | Date 07/06/2 | 1        |
|-------------|---------------|------------|-------------|-----|--------|--------------|----------|
| Project No. | Project No.   |            | Drawing No. |     | cation |              | Revision |
| PE210       | PE21055       |            | 2200        |     |        |              | P01      |

PE21055-CWO-04-RL-DR-A-2200

A1 - Authorized and accepted for planning stage

No.1 Sarsfield Quay, Dublin 7, D07 R9FH t: 01 518 0170 e: admin@cwoarchitects.ie Dublin I Cork I Galway I London I UK & Europe +